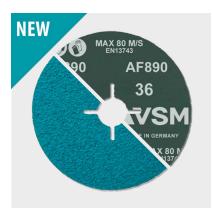

#### Product data sheet **Fibre discs**

Features

Medium to

high pressure

Medium dos

coated

ACTIROX

The geometrically shaped ceramic grain generates maximum stock removal when machining superalloys and stainless steel. A fast cut and an extremely long service life lead to a significant increase in productivity. The additional grinding-active TOP SIZE layer reduces the temperature in the contact area.

#### Grit sizes: 16 20 24 30 36 40 50 60 80 100 120 150 180 220 240 280 320 360 400 500 600 800 1000 1200