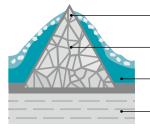

# **Grain technology**

Geometrically shaped ceramic grain

- Upright abrasive grains at optimum angles ensure an aggressive cut
- Maximum performance thanks to optimum size coat
- Dimensionally stable vulcanised fibre backing